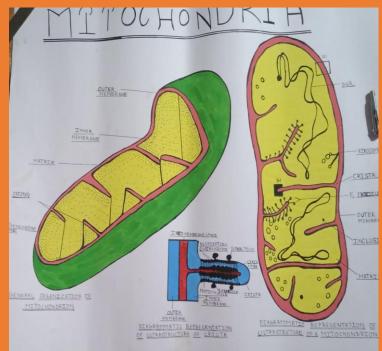

Professor** Department of Botany Govt. Raza P.G. College Rampur

# (6)

# MEDICINAL PLANTS

Survey Report Submitted to Department of Botany,

Govt. Raza P.G. College Rampur,

for the Partial fulfillment of M.Sc. Botany Ist Semester

LIQUORICE (2022-23)



Submitted by Anamta Sifat Roll No. 239114030028

Under the Supervision Dr. Durgesh Singh Yadav (Department of Botany) Govt. Raza P.G. College Rampur

## ORNAMENTAL HERB'S OF RAMPUR

A SURVEY REPORT SUBMITTED TO DEPARTMENT OF BOTANY GOVT RAZA P.G COLLEGE RAMPUR

> For the partial fulfillment of MSc Botany Sem- Ist (2022-23)



Submitted by: Fiza Noor

M.Sc Ist Sem

Roll No. :- 239114030013

Under the supervision Asst. Prof. Dr. Pratibha Mam

Department of Botany

Govt Raza PG College Rampur

## **MODEL AND CHARTS**

























































# ICT ENABLED TOOLS Smart Classes

















### GOOGLE CLASSROOM



#### ONLINE CLASS USING TAB







#### NOTES SHARING THROUGH WHATSAPP





#### E-CORNER OF RAZA COLLEGE WhatsApp × M Search results - seemateotia73 × S Govt. Raza PG College, Rampur × + ø 역 ☆ 한 □ ⑩ : GOVT. RAZA POST GRADUATE COLLEGE, RAMPUR Re-Accredited 'B' Grade by NAAC Affiliated to M.J.P Rohilhthand University, Barellly Established in 16 July 1849 study e- corner for the students उत्तर प्रदेश शासन द्वारा लोकडाउन को देखते हुए विद्यार्थियों हेतु प्रदत्त स्टडी मेटेरियल , econtent यत्रं लिंक 🧰 स्वयं प्रभा के अन्तर्गत प्रसारित किये जाने वाले निशुत्क चैनलों की जानकारी छात्रों के मध्य प्रचारित किये जाने के सम्बन्ध में 📫 RΔ B.A. B.A. B.A. B.A. B.A. Type here to search × | M Search res