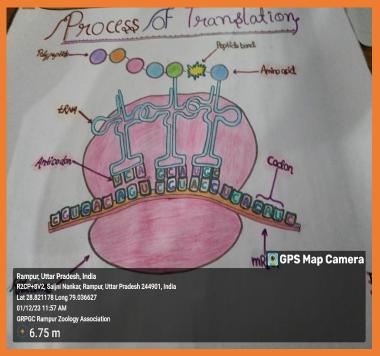

nt Professor** Department of Botany Govt. Raza P.G. College Rampur

# (6)

# MEDICINAL PLANTS

Survey Report Submitted to Department of Botany,

Govt. Raza P.G. College Rampur,

for the Partial fulfillment of M.Sc. Botany Ist Semester

LIQUORICE (2022-23)



Submitted by Anamta Sifat Roll No. 239114030028

Under the Supervision Dr. Durgesh Singh Yadav (Department of Botany) Govt. Raza P.G. College Rampur

## ORNAMENTAL HERB'S OF RAMPUR

A SURVEY REPORT SUBMITTED TO DEPARTMENT OF BOTANY GOVT RAZA P.G COLLEGE RAMPUR

> For the partial fulfillment of MSc Botany Sem- Ist (2022-23)



Submitted by: Fiza Noor

M.Sc Ist Sem

Roll No. :- 239114030013

Under the supervision Asst. Prof. Dr. Pratibha Mam

Department of Botany

Govt Raza PG College Rampur

## **MODEL AND CHARTS**

























































# ICT ENABLED TOOLS Smart Classes

















### GOOGLE CLASSROOM



#### ONLINE CLASS USING TAB







#### NOTES SHARING THROUGH WHATSAPP





#### E-CORNER OF RAZA COLLEGE WhatsApp × M Search results - seemateotia73 × S Govt. Raza PG College, Rampur × + ø 역 ☆ 한 □ ⑩ : GOVT. RAZA POST GRADUATE COLLEGE, RAMPUR Re-Accredited 'B' Grade by NAAC Affiliated to M.J.P Rohilhthand University, Barellly Established in 16 July 1849 study e- corner for the students उत्तर प्रदेश शासन द्वारा लोकडाउन को देखते हुए विद्यार्थियों हेतु प्रदत्त स्टडी मेटेरियल , econtent यत्रं लिंक 🧰 स्वयं प्रभा के अन्तर्गत प्रसारित किये जाने वाले निशुत्क चैनलों की जानकारी छात्रों के मध्य प्रचारित किये जाने के सम्बन्ध में 📫 RΔ B.A. B.A. B.A. B.A. B.A. Type here to search × | M Search r