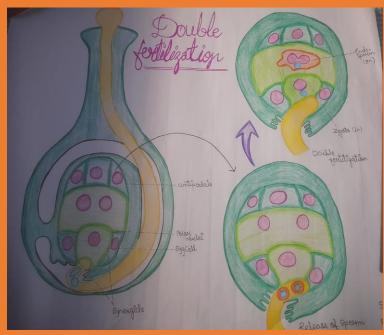

fessor** Department of Botany Govt. Raza P.G. College Rampur

# (6)

# MEDICINAL PLANTS

Survey Report Submitted to Department of Botany,

Govt. Raza P.G. College Rampur,

for the Partial fulfillment of M.Sc. Botany Ist Semester

LIQUORICE (2022-23)



Submitted by Anamta Sifat Roll No. 239114030028

Under the Supervision Dr. Durgesh Singh Yadav (Department of Botany) Govt. Raza P.G. College Rampur

## ORNAMENTAL HERB'S OF RAMPUR

A SURVEY REPORT SUBMITTED TO DEPARTMENT OF BOTANY GOVT RAZA P.G COLLEGE RAMPUR

> For the partial fulfillment of MSc Botany Sem- Ist (2022-23)



Submitted by: Fiza Noor

M.Sc Ist Sem

Roll No. :- 239114030013

Under the supervision Asst. Prof. Dr. Pratibha Mam

Department of Botany

Govt Raza PG College Rampur

## **MODEL AND CHARTS**

























































# ICT ENABLED TOOLS Smart Classes

















### GOOGLE CLASSROOM



#### ONLINE CLASS USING TAB







#### NOTES SHARING THROUGH WHATSAPP





#### E-CORNER OF RAZA COLLEGE WhatsApp × M Search results - seemateotia73 × S Govt. Raza PG College, Rampur × + ø 역 ☆ 한 □ ⑩ : GOVT. RAZA POST GRADUATE COLLEGE, RAMPUR Re-Accredited 'B' Grade by NAAC Affiliated to M.J.P Rohilhthand University, Barellly Established in 16 July 1849 study e- corner for the students उत्तर प्रदेश शासन द्वारा लोकडाउन को देखते हुए विद्यार्थियों हेतु प्रदत्त स्टडी मेटेरियल , econtent यत्रं लिंक 🧰 स्वयं प्रभा के अन्तर्गत प्रसारित किये जाने वाले निशुत्क चैनलों की जानकारी छात्रों के मध्य प्रचारित किये जाने के सम्बन्ध में 📫 RΔ B.A. B.A. B.A. B.A. B.A. Type here to search × | M Search results