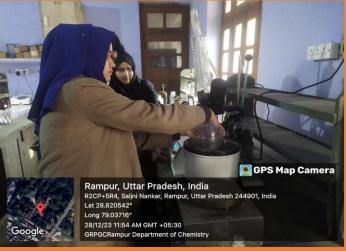

2.3.1 Student centric methods, such as experiential learning, participative learning and problem solving methodologies are used for enhancing learning experiences and teachers use ICT- enabled tools including online resources for effective teaching and learning process

**EXPERIMENTAL LEARNING - Psychology Department** 



#### EXPERIMENTAL LEARNING - Zoology Department



## **EXPERIMENTAL LEARNING - Botany Department**



# **EXPERIMENTAL LEARNING - Chemistry Department**





### **EXPERIMENTAL LEARNING - Physics Department**





#### **Quiz and PPT Presentation**









### **EXPERIMENTAL LEARNING - IOAC Training Sessions**













#### **ASSIGNMENT- Physics Department**





#### **GOVT. RAZA PG COLLEGE**

GEOGRAPHY PRACTICAL EXAM 2021
Assignment Task (A+B)

- 1- Roll Number :- 190014030601
- 2- Name of student :- Ansar Ali
- 3- Class :- B.A IIIrd
- 4- Father Name: Mohd Ibraheem
- 5- Subject :- Geography

#### Marks Obtained Detail's:-

- 1: Assignment PART A:-
- 2:-Assignment PART B:-
- 3:-Internal Assessment:-(Prac. Record etc)
- 4:- TOTAL Marks Obtained:-

Sign. Of Examiners

## GOVT. RAZA PG COLLEGE RAMPUR (U.P)

NAME:- KAMAL SINGH

FATHER'S NAME:-HUKAM SINGH

CLASS:- B.Sc -2nd (PCM)

SEMESTER:- 4TH

ROLL NO .:- 220074030339

SUBJECT:- PHYSICS