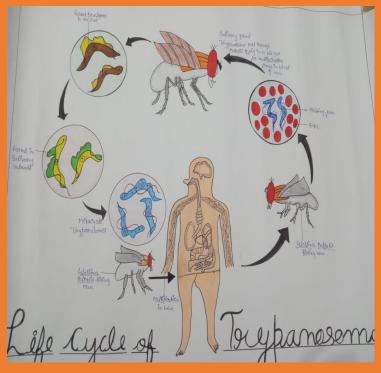

tant Professor** Department of Botany Govt. Raza P.G. College Rampur

# (6)

# MEDICINAL PLANTS

Survey Report Submitted to Department of Botany,

Govt. Raza P.G. College Rampur,

for the Partial fulfillment of M.Sc. Botany Ist Semester

LIQUORICE (2022-23)



Submitted by Anamta Sifat Roll No. 239114030028

Under the Supervision Dr. Durgesh Singh Yadav (Department of Botany) Govt. Raza P.G. College Rampur

## ORNAMENTAL HERB'S OF RAMPUR

A SURVEY REPORT SUBMITTED TO DEPARTMENT OF BOTANY GOVT RAZA P.G COLLEGE RAMPUR

> For the partial fulfillment of MSc Botany Sem- Ist (2022-23)



Submitted by: Fiza Noor

M.Sc Ist Sem

Roll No. :- 239114030013

Under the supervision Asst. Prof. Dr. Pratibha Mam

Department of Botany

Govt Raza PG College Rampur

## **MODEL AND CHARTS**

























































# ICT ENABLED TOOLS Smart Classes

















### GOOGLE CLASSROOM



#### ONLINE CLASS USING TAB







#### NOTES SHARING THROUGH WHATSAPP





#### E-CORNER OF RAZA COLLEGE WhatsApp × M Search results - seemateotia73 × S Govt. Raza PG College, Rampur × + ø 역 ☆ 한 □ ⑩ : GOVT. RAZA POST GRADUATE COLLEGE, RAMPUR Re-Accredited 'B' Grade by NAAC Affiliated to M.J.P Rohilhthand University, Barellly Established in 16 July 1849 study e- corner for the students उत्तर प्रदेश शासन द्वारा लोकडाउन को देखते हुए विद्यार्थियों हेतु प्रदत्त स्टडी मेटेरियल , econtent यत्रं लिंक 🧰 स्वयं प्रभा के अन्तर्गत प्रसारित किये जाने वाले निशुत्क चैनलों की जानकारी छात्रों के मध्य प्रचारित किये जाने के सम्बन्ध में 📫 RΔ B.A. B.A. B.A. B.A. B.A. Type here to search × | M Search