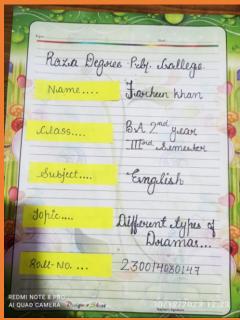

Task

सभी छात्र छात्राएँ खुद असाइनमेंट टास्क पूरा करेंगे और प्रश्नों के हस्त लिखित उत्तर देंगे।

write or bure 3g, attenue cree go even are twen a per infrare our unit.

All the students will complete the assignment task themselves and give hand written answers to the questions.

\*\*Gend at ran: Name of the examinee: Soban Shand

whether arms name of the Father:

Whether \( \text{Max} \) \( \text{Max}



## GOVT. RAZA PG COLLEGE, RAMPUR (UP)

#### **FACULTY OF COMMERCE** MID-TERM ASSIGNMENT

SESSION -2021-22

Subject

- Business Organisation - Ravinder Singh

Father's name

Name

- Tikanam Singh

Class Roll Number

University Roll Number - 1134 Maximum Marks

Marks Obtained

parinder

Student signature

Teacher signature

**Head of Department** 









## ASSIGNMENT – English













# **ASSIGNMENT – Geography**







#### **ASSIGNMENT - Psychology**









## ASSIGNMENT – Hindi











# PROJECT - Psychology















MICROWAVE ELECTRONICS

A Project Submitted

TO

INTERPLICATION OF THE AWARD OF THE AWARD OF SCIENCE IN PHYSICS
BY

KUMARI POOJA
(ROLL NO: 210334030004)

SUPERVISOR
Dr. SUMAN LATA
Assistant Professor
Department of Physics
Govt. Raza PO College

Rampur-244901











SUBITTED BY:

AKSHAY KUMAR FATHER NAME: MR MANGAL SEN ROLL NO. 239114030082

SUMITTED TO:

DR.SHAILENDRA KUMAR

## PROJECT – Geography







## PROJECT – Hindi









## **SURVEY**

## WILD HERBS

#### Survey Report

Submitted to Department of Botany,

## Govt. Raza P.G. College Rampur,

for the Partial fulfillment of M.Sc. Botany Ist Semester (2022-23)



Submitted by Abh