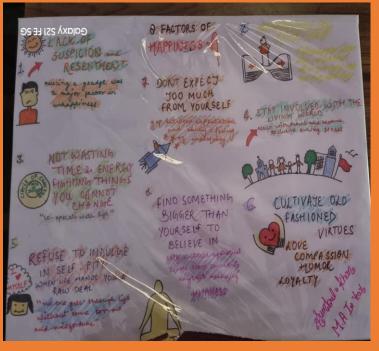

y Govt. Raza P.G. College Rampur

# (6)

# MEDICINAL PLANTS

Survey Report Submitted to Department of Botany,

Govt. Raza P.G. College Rampur,

for the Partial fulfillment of M.Sc. Botany Ist Semester

LIQUORICE (2022-23)



Submitted by Anamta Sifat Roll No. 239114030028

Under the Supervision Dr. Durgesh Singh Yadav (Department of Botany) Govt. Raza P.G. College Rampur

## ORNAMENTAL HERB'S OF RAMPUR

A SURVEY REPORT SUBMITTED TO DEPARTMENT OF BOTANY GOVT RAZA P.G COLLEGE RAMPUR

> For the partial fulfillment of MSc Botany Sem- Ist (2022-23)



Submitted by: Fiza Noor

M.Sc Ist Sem

Roll No. :- 239114030013

Under the supervision Asst. Prof. Dr. Pratibha Mam

Department of Botany

Govt Raza PG College Rampur

## **MODEL AND CHARTS**

























































# ICT ENABLED TOOLS Smart Classes

















### GOOGLE CLASSROOM



#### ONLINE CLASS USING TAB







#### NOTES SHARING THROUGH WHATSAPP





#### E-CORNER OF RAZA COLLEGE WhatsApp × M Search results - seemateotia73 × S Govt. Raza PG College, Rampur × + ø 역 ☆ 한 □ ⑩ : GOVT. RAZA POST GRADUATE COLLEGE, RAMPUR Re-Accredited 'B' Grade by NAAC Affiliated to M.J.P Rohilhthand University, Barellly Established in 16 July 1849 study e- corner for the students उत्तर प्रदेश शासन द्वारा लोकडाउन को देखते हुए विद्यार्थियों हेतु प्रदत्त स्टडी मेटेरियल , econtent यत्रं लिंक 🧰 स्वयं प्रभा के अन्तर्गत प्रसारित किये जाने वाले निशुत्क चैनलों की जानकारी छात्रों के मध्य प्रचारित किये जाने के सम्बन्ध में 📫 RΔ B.A. B.A. B.A. B.A. B.A. Type here to search × | M Search results - seemateotia73 ( × S Govt.