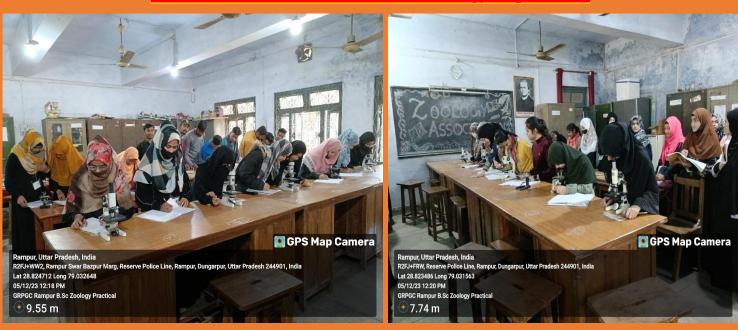

2.3.1 Student centric methods, such as experiential learning, participative learning and problem solving methodologies are used for enhancing learning experiences and teachers use ICT- enabled tools including online resources for effective teaching and learning process

**EXPERIMENTAL LEARNING - Psychology Department** 



#### EXPERIMENTAL LEARNING - Zoology Department



## **EXPERIMENTAL LEARNING - Botany Department**



# **EXPERIMENTAL LEARNING - Chemistry Department**





### **EXPERIMENTAL LEARNING - Physics Department**





#### **Quiz and PPT Presentation**









### **EXPERIMENTAL LEARNING - IOAC Training Sessions**













#### **ASSIGNMENT- Physics Department**





#### **GOVT. RAZA PG COLLEGE**

GEOGRAPHY PRACTICAL EXAM 2021
Assignment Task (A+B)

- 1- Roll Number :- 190014030601
- 2- Name of student :- Ansar Ali
- 3- Class :- B.A IIIrd
- 4- Father Name: Mohd Ibraheem
- 5- Subject :- Geography

#### Marks Obtained Detail's:-

- 1: Assignment PART A:-
- 2:-Assignment PART B:-
- 3:-Internal Assessment:-(Prac. Record etc)
- 4:- TOTAL Marks Obtained:-

Sign. Of Examiners

## GOVT. RAZA PG COLLEGE RAMPUR (U.P)

NAME:- KAMAL SINGH

FATHER