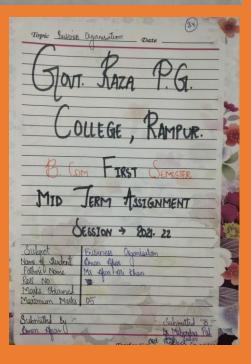

#### **FACULTY OF COMMERCE** MID-TERM ASSIGNMENT

SESSION -2021-22

Subject

- Business Organisation - Ravinder Singh

Father's name

Name

- Tikanam Singh

Class Roll Number

University Roll Number - 1134 Maximum Marks

Marks Obtained

parinder

Student signature

Teacher signature

**Head of Department** 