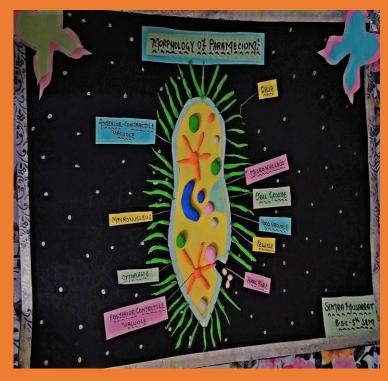

Mam **Assistant Professor** Department of Botany Govt. Raza P.G. College Rampur

# (6)

# MEDICINAL PLANTS

Survey Report Submitted to Department of Botany,

Govt. Raza P.G. College Rampur,

for the Partial fulfillment of M.Sc. Botany Ist Semester

LIQUORICE (2022-23)



Submitted by Anamta Sifat Roll No. 239114030028

Under the Supervision Dr. Durgesh Singh Yadav (Department of Botany) Govt. Raza P.G. College Rampur

## ORNAMENTAL HERB'S OF RAMPUR

A SURVEY REPORT SUBMITTED TO DEPARTMENT OF BOTANY GOVT RAZA P.G COLLEGE RAMPUR

> For the partial fulfillment of MSc Botany Sem- Ist (2022-23)



Submitted by: Fiza Noor

M.Sc Ist Sem

Roll No. :- 239114030013

Under the supervision Asst. Prof. Dr. Pratibha Mam

Department of Botany

Govt Raza PG College Rampur

## **MODEL AND CHARTS**

























































# ICT ENABLED TOOLS Smart Classes

















### GOOGLE CLASSROOM



#### ONLINE CLASS USING TAB







#### NOTES SHARING THROUGH WHATSAPP





#### E-CORNER OF RAZA COLLEGE WhatsApp × M Search results - seemateotia73 × S Govt. Raza PG College, Rampur × + ø 역 ☆ 한 □ ⑩ : GOVT. RAZA POST GRADUATE COLLEGE, RAMPUR Re-Accredited 'B' Grade by NAAC Affiliated to M.J.P Rohilhthand University, Barellly Established in 16 July 1849 study e- corner for the students उत्तर प्रदेश शासन द्वारा लोकडाउन को देखते हुए विद्यार्थियों हेतु प्रदत्त स्टडी मेटेरियल , econtent यत्रं लिंक 🧰 स्वयं प्रभा के अन्तर्गत प्रसारित किये जाने वाले निशुत्क चैनलों की जानकारी छात्रों के मध्य प्रचारित किये जाने के सम्बन्ध में 📫 RΔ B.A. B.A. B.A. B.A. B.A. Type here to search