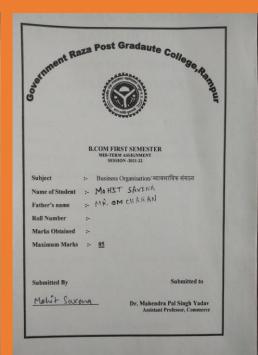

## **ASSIGNMENT - Commerce Department**

राजकीय रजा स्नातकोत्तर महाविदयालय Government Raza P.G. College रामप्र (रामप्र)

Rampur (Rampur)

वाणिज्यः असाडनमेंट टास्क

#### Commerce: Assignment Task

मधी अत्र अवार्ष खुद असाइनमेंट टास्क पूरा करेंगे और प्रश्नों के हस्त लिखित उत्तर देंगे। written answers to the questions.

पोशार्व का लाम Name of the examinee: SHATZT ALT पिता का लाम: Name of the Father: MEHBOOB SHAH परीक्षायी का अनुक्रमांक: Roll Number | 1 9 9 0 2 4 0 3 0 1 6 0 Class: Q. COM 3<sup>nd</sup> Year. इनकेट टारू दो बड़ों में विभावित है। बंक- अ में 15 फानों के बाद परिकारों द्वारा करना विविद्ध कर में देते हैं।