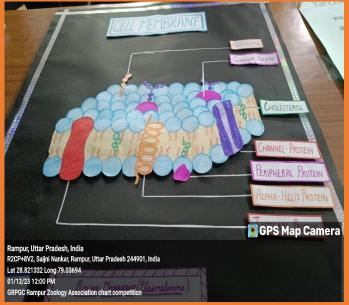

*Assistant Professor** Department of Botany Govt. Raza P.G. College Rampur

# (6)

# MEDICINAL PLANTS

Survey Report Submitted to Department of Botany,

Govt. Raza P.G. College Rampur,

for the Partial fulfillment of M.Sc. Botany Ist Semester

LIQUORICE (2022-23)



Submitted by Anamta Sifat Roll No. 239114030028

Under the Supervision Dr. Durgesh Singh Yadav (Department of Botany) Govt. Raza P.G. College Rampur

## ORNAMENTAL HERB'S OF RAMPUR

A SURVEY REPORT SUBMITTED TO DEPARTMENT OF BOTANY GOVT RAZA P.G COLLEGE RAMPUR

> For the partial fulfillment of MSc Botany Sem- Ist (2022-23)



Submitted by: Fiza Noor

M.Sc Ist Sem

Roll No. :- 239114030013

Under the supervision Asst. Prof. Dr. Pratibha Mam

Department of Botany

Govt Raza PG College Rampur

## **MODEL AND CHARTS**

























































# ICT ENABLED TOOLS Smart Classes

















### GOOGLE CLASSROOM



#### ONLINE CLASS USING TAB







#### NOTES SHARING THROUGH WHATSAPP





#### E-CORNER OF RAZA COLLEGE WhatsApp × M Search results - seemateotia73 × S Govt. Raza PG College, Rampur × + ø 역 ☆ 한 □ ⑩ : GOVT. RAZA POST GRADUATE COLLEGE, RAMPUR Re-Accredited 'B' Grade by NAAC Affiliated to M.J.P Rohilhthand University, Barellly Established in 16 July 1849 study e- corner for the students उत्तर प्रदेश शासन द्वारा लोकडाउन को देखते हुए विद्यार्थियों हेतु प्रदत्त स्टडी मेटेरियल , econtent यत्रं लिंक 🧰 स्वयं प्रभा के अन्तर्गत प्रसारित किये जाने वाले निशुत्क चैनलों की जानकारी छात्रों के मध्य प्रचारित किये जाने के सम्बन्ध में 📫 RΔ B.A. B.A. B.A. B.A. B.A. Type here to search × | M