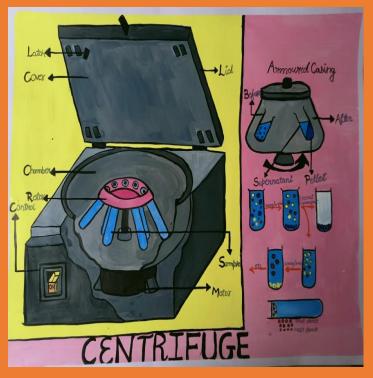

istant Professor** Department of Botany Govt. Raza P.G. College Rampur

# (6)

# MEDICINAL PLANTS

Survey Report Submitted to Department of Botany,

Govt. Raza P.G. College Rampur,

for the Partial fulfillment of M.Sc. Botany Ist Semester

LIQUORICE (2022-23)



Submitted by Anamta Sifat Roll No. 239114030028

Under the Supervision Dr. Durgesh Singh Yadav (Department of Botany) Govt. Raza P.G. College Rampur

## ORNAMENTAL HERB'S OF RAMPUR

A SURVEY REPORT SUBMITTED TO DEPARTMENT OF BOTANY GOVT RAZA P.G COLLEGE RAMPUR

> For the partial fulfillment of MSc Botany Sem- Ist (2022-23)



Submitted by: Fiza Noor

M.Sc Ist Sem

Roll No. :- 239114030013

Under the supervision Asst. Prof. Dr. Pratibha Mam

Department of Botany

Govt Raza PG College Rampur

## **MODEL AND CHARTS**

























































# ICT ENABLED TOOLS Smart Classes

















### GOOGLE CLASSROOM



#### ONLINE CLASS USING TAB







#### NOTES SHARING THROUGH WHATSAPP





#### E-CORNER OF RAZA COLLEGE WhatsApp × M Search results - seemateotia73 × S Govt. Raza PG College, Rampur × + ø 역 ☆ 한 □ ⑩ : GOVT. RAZA POST GRADUATE COLLEGE, RAMPUR Re-Accredited 'B' Grade by NAAC Affiliated to M.J.P Rohilhthand University, Barellly Established in 16 July 1849 study e- corner for the students उत्तर प्रदेश शासन द्वारा लोकडाउन को देखते हुए विद्यार्थियों हेतु प्रदत्त स्टडी मेटेरियल , econtent यत्रं लिंक 🧰 स्वयं प्रभा के अन्तर्गत प्रसारित किये जाने वाले निशुत्क चैनलों की जानकारी छात्रों के मध्य प्रचारित किये जाने के सम्बन्ध में 📫 RΔ B.A. B.A. B.A. B.A. B.A. Type here to search × | M Sear