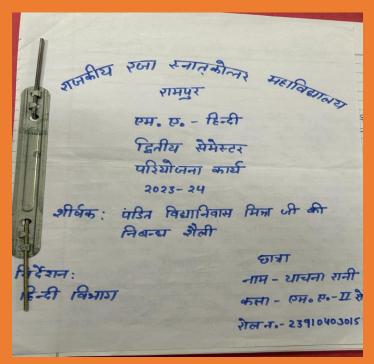

- Tikanam Singh

Class Roll Number

University Roll Number - 1134 Maximum Marks

Marks Obtained

parinder

Student signature

Teacher signature

**Head of Department** 









## ASSIGNMENT – English













# **ASSIGNMENT – Geography**







#### **ASSIGNMENT - Psychology**









## ASSIGNMENT – Hindi











# PROJECT - Psychology















MICROWAVE ELECTRONICS

A Project Submitted

TO

INTERPLICATION OF THE AWARD OF THE AWARD OF SCIENCE IN PHYSICS
BY

KUMARI POOJA
(ROLL NO: 210334030004)

SUPERVISOR
Dr. SUMAN LATA
Assistant Professor
Department of Physics
Govt. Raza PO College

Rampur-244901











SUBITTED BY:

AKSHAY KUMAR FATHER NAME: MR MANGAL SEN ROLL NO. 239114030082

SUMITTED TO:

DR.SHAILENDRA KUMAR

## PROJECT – Geography







## PROJECT – Hindi









## **SURVEY**

## WILD HERBS

#### Survey Report

Submitted to Department of Botany,

## Govt. Raza P.G. College Rampur,

for the Partial fulfillment of M.Sc. Botany Ist Semester (2022-23)



Submitted by Abhika Singh Roll No. 239114030001

Under the Supervision Dr. Hitendra Kumar Singh (H.O.D.), Department of Botany Govt. Raza P.G. College Rampu

## TOPIC



Shrubs and trees (ANGIOSPERM) OF RAMPUR (U.P.)

**Survey Report** Submitted to Department of Botany, Govt Raza P.G. College, Rampur For the partial fulfillment of M.Sc. Botany Sem I (2022-23)



#### Submitted by:

Almaas Athar M.Sc. Botany Sem I Roll No. 239114030004

#### **Under the Supervision of:**

Dr. Deepmala Mam **Assistant Professor** Department of Botany Govt. Raza P.G. College Rampur

# (6)

# MEDICINAL PLANTS

Survey