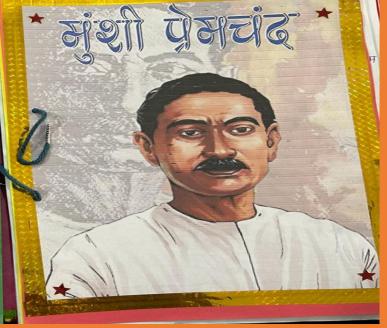

e

- Tikanam Singh

Class Roll Number

University Roll Number - 1134 Maximum Marks

Marks Obtained

parinder

Student signature

Teacher signature

**Head of Department** 









## ASSIGNMENT – English













# **ASSIGNMENT – Geography**







#### **ASSIGNMENT - Psychology**









## ASSIGNMENT – Hindi











# PROJECT - Psychology















MICROWAVE ELECTRONICS

A Project Submitted

TO

INTERPLICATION OF THE AWARD OF THE AWARD OF SCIENCE IN PHYSICS
BY

KUMARI POOJA
(ROLL NO: 210334030004)

SUPERVISOR
Dr. SUMAN LATA
Assistant Professor
Department of Physics
Govt. Raza PO College

Rampur-244901











SUBITTED BY:

AKSHAY KUMAR FATHER NAME: MR MANGAL SEN ROLL NO. 239114030082

SUMITTED TO:

DR.SHAILENDRA KUMAR

## PROJECT – Geography







## PROJECT – Hindi









## **SURVEY**

## WILD HERBS

#### Survey Report

Submitted to Department of Botany,

## Govt. Raza P.G. College Rampur,

for the Partial fulfillment of M.Sc. Botany Ist Semester (2022-23)



Submitted by Abhika Singh Roll No. 239114030001

Under the Supervision Dr. Hitendra Kumar Singh (H.O.D.), Department of Botany Govt. Raza P.G. College Rampu

## TOPIC



Shrubs and trees (ANGIOSPERM) OF RAMPUR (U.P.)

**Survey Report** Submitted to Department of Botany, Govt Raza P.G. College, Rampur For the partial fulfillment of M.Sc. Botany Sem I (2022-23)



#### Submitted by:

Almaas Athar M.Sc. Botany Sem I Roll No. 239114030004

#### **Under the Supervision of:**

Dr. Deepmala Mam **Assistant Professor** Department of Botany Govt. Raza P.G. College Rampur

# (6)

# MEDICINAL PLANTS

Surve