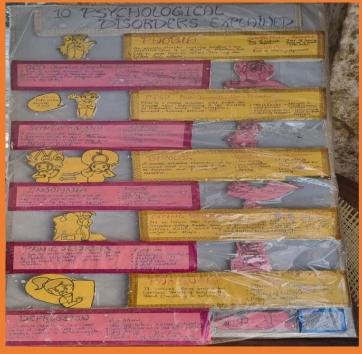

any Govt. Raza P.G. College Rampur

# (6)

# MEDICINAL PLANTS

Survey Report Submitted to Department of Botany,

Govt. Raza P.G. College Rampur,

for the Partial fulfillment of M.Sc. Botany Ist Semester

LIQUORICE (2022-23)



Submitted by Anamta Sifat Roll No. 239114030028

Under the Supervision Dr. Durgesh Singh Yadav (Department of Botany) Govt. Raza P.G. College Rampur

## ORNAMENTAL HERB'S OF RAMPUR

A SURVEY REPORT SUBMITTED TO DEPARTMENT OF BOTANY GOVT RAZA P.G COLLEGE RAMPUR

> For the partial fulfillment of MSc Botany Sem- Ist (2022-23)



Submitted by: Fiza Noor

M.Sc Ist Sem

Roll No. :- 239114030013

Under the supervision Asst. Prof. Dr. Pratibha Mam

Department of Botany

Govt Raza PG College Rampur

## **MODEL AND CHARTS**

























































# ICT ENABLED TOOLS Smart Classes

















### GOOGLE CLASSROOM



#### ONLINE CLASS USING TAB







#### NOTES SHARING THROUGH WHATSAPP





#### E-CORNER OF RAZA COLLEGE WhatsApp × M Search results - seemateotia73 × S Govt. Raza PG College, Rampur × + ø 역 ☆ 한 □ ⑩ : GOVT. RAZA POST GRADUATE COLLEGE, RAMPUR Re-Accredited 'B' Grade by NAAC Affiliated to M.J.P Rohilhthand University, Barellly Established in 16 July 1849 study e- corner for the students उत्तर प्रदेश शासन द्वारा लोकडाउन को देखते हुए विद्यार्थियों हेतु प्रदत्त स्टडी मेटेरियल , econtent यत्रं लिंक 🧰 स्वयं प्रभा के अन्तर्गत प्रसारित किये जाने वाले निशुत्क चैनलों की जानकारी छात्रों के मध्य प्रचारित किये जाने के सम्बन्ध में 📫 RΔ B.A. B.A. B.A. B.A. B.A. Type here to search × | M Search results - seemateotia73 ( × S Gov