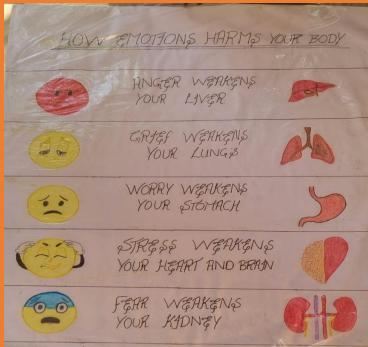

Botany Govt. Raza P.G. College Rampur

# (6)

# MEDICINAL PLANTS

Survey Report Submitted to Department of Botany,

Govt. Raza P.G. College Rampur,

for the Partial fulfillment of M.Sc. Botany Ist Semester

LIQUORICE (2022-23)



Submitted by Anamta Sifat Roll No. 239114030028

Under the Supervision Dr. Durgesh Singh Yadav (Department of Botany) Govt. Raza P.G. College Rampur

## ORNAMENTAL HERB'S OF RAMPUR

A SURVEY REPORT SUBMITTED TO DEPARTMENT OF BOTANY GOVT RAZA P.G COLLEGE RAMPUR

> For the partial fulfillment of MSc Botany Sem- Ist (2022-23)



Submitted by: Fiza Noor

M.Sc Ist Sem

Roll No. :- 239114030013

Under the supervision Asst. Prof. Dr. Pratibha Mam

Department of Botany

Govt Raza PG College Rampur

## **MODEL AND CHARTS**

























































# ICT ENABLED TOOLS Smart Classes

















### GOOGLE CLASSROOM



#### ONLINE CLASS USING TAB







#### NOTES SHARING THROUGH WHATSAPP





#### E-CORNER OF RAZA COLLEGE WhatsApp × M Search results - seemateotia73 × S Govt. Raza PG College, Rampur × + ø 역 ☆ 한 □ ⑩ : GOVT. RAZA POST GRADUATE COLLEGE, RAMPUR Re-Accredited 'B' Grade by NAAC Affiliated to M.J.P Rohilhthand University, Barellly Established in 16 July 1849 study e- corner for the students उत्तर प्रदेश शासन द्वारा लोकडाउन को देखते हुए विद्यार्थियों हेतु प्रदत्त स्टडी मेटेरियल , econtent यत्रं लिंक 🧰 स्वयं प्रभा के अन्तर्गत प्रसारित किये जाने वाले निशुत्क चैनलों की जानकारी छात्रों के मध्य प्रचारित किये जाने के सम्बन्ध में 📫 RΔ B.A. B.A. B.A. B.A. B.A. Type here to search × | M Search results - seemateotia73 ( × S