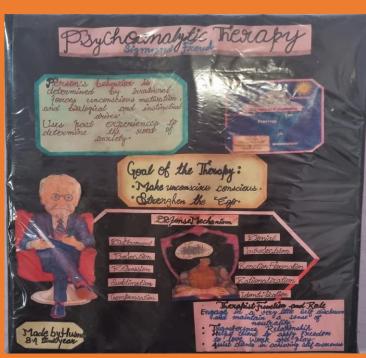

artment of Botany Govt. Raza P.G. College Rampur

# (6)

# MEDICINAL PLANTS

Survey Report Submitted to Department of Botany,

Govt. Raza P.G. College Rampur,

for the Partial fulfillment of M.Sc. Botany Ist Semester

LIQUORICE (2022-23)



Submitted by Anamta Sifat Roll No. 239114030028

Under the Supervision Dr. Durgesh Singh Yadav (Department of Botany) Govt. Raza P.G. College Rampur

## ORNAMENTAL HERB'S OF RAMPUR

A SURVEY REPORT SUBMITTED TO DEPARTMENT OF BOTANY GOVT RAZA P.G COLLEGE RAMPUR

> For the partial fulfillment of MSc Botany Sem- Ist (2022-23)



Submitted by: Fiza Noor

M.Sc Ist Sem

Roll No. :- 239114030013

Under the supervision Asst. Prof. Dr. Pratibha Mam

Department of Botany

Govt Raza PG College Rampur

## **MODEL AND CHARTS**

























































# ICT ENABLED TOOLS Smart Classes

















### GOOGLE CLASSROOM



#### ONLINE CLASS USING TAB







#### NOTES SHARING THROUGH WHATSAPP





#### E-CORNER OF RAZA COLLEGE WhatsApp × M Search results - seemateotia73 × S Govt. Raza PG College, Rampur × + ø 역 ☆ 한 □ ⑩ : GOVT. RAZA POST GRADUATE COLLEGE, RAMPUR Re-Accredited 'B' Grade by NAAC Affiliated to M.J.P Rohilhthand University, Barellly Established in 16 July 1849 study e- corner for the students उत्तर प्रदेश शासन द्वारा लोकडाउन को देखते हुए विद्यार्थियों हेतु प्रदत्त स्टडी मेटेरियल , econtent यत्रं लिंक 🧰 स्वयं प्रभा के अन्तर्गत प्रसारित किये जाने वाले निशुत्क चैनलों की जानकारी छात्रों के मध्य प्रचारित किये जाने के सम्बन्ध में 📫 RΔ B.A. B.A. B.A. B.A. B.A. Type here to search × | M Search results - seemateot