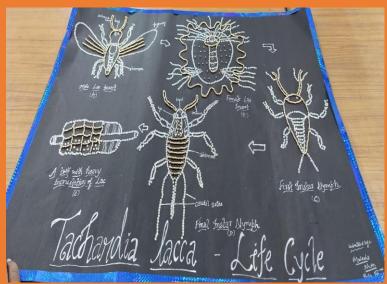

mala Mam **Assistant Professor** Department of Botany Govt. Raza P.G. College Rampur

# (6)

# MEDICINAL PLANTS

Survey Report Submitted to Department of Botany,

Govt. Raza P.G. College Rampur,

for the Partial fulfillment of M.Sc. Botany Ist Semester

LIQUORICE (2022-23)



Submitted by Anamta Sifat Roll No. 239114030028

Under the Supervision Dr. Durgesh Singh Yadav (Department of Botany) Govt. Raza P.G. College Rampur

## ORNAMENTAL HERB'S OF RAMPUR

A SURVEY REPORT SUBMITTED TO DEPARTMENT OF BOTANY GOVT RAZA P.G COLLEGE RAMPUR

> For the partial fulfillment of MSc Botany Sem- Ist (2022-23)



Submitted by: Fiza Noor

M.Sc Ist Sem

Roll No. :- 239114030013

Under the supervision Asst. Prof. Dr. Pratibha Mam

Department of Botany

Govt Raza PG College Rampur

## **MODEL AND CHARTS**

























































# ICT ENABLED TOOLS Smart Classes

















### GOOGLE CLASSROOM



#### ONLINE CLASS USING TAB







#### NOTES SHARING THROUGH WHATSAPP





#### E-CORNER OF RAZA COLLEGE WhatsApp × M Search results - seemateotia73 × S Govt. Raza PG College, Rampur × + ø 역 ☆ 한 □ ⑩ : GOVT. RAZA POST GRADUATE COLLEGE, RAMPUR Re-Accredited 'B' Grade by NAAC Affiliated to M.J.P Rohilhthand University, Barellly Established in 16 July 1849 study e- corner for the students उत्तर प्रदेश शासन द्वारा लोकडाउन को देखते हुए विद्यार्थियों हेतु प्रदत्त स्टडी मेटेरियल , econtent यत्रं लिंक 🧰 स्वयं प्रभा के अन्तर्गत प्रसारित किये जाने वाले निशुत्क चैनलों की जानकारी छात्रों के मध्य प्रचारित किये जाने के सम्बन्ध में 📫 RΔ B.A. B.A. B.A. B.A. B.A. Type here to sea