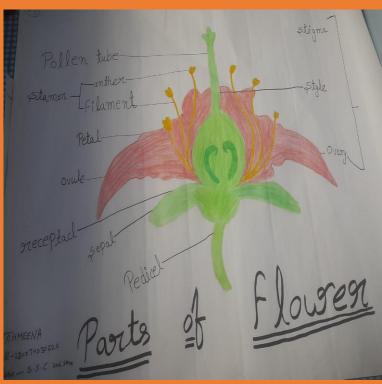

or** Department of Botany Govt. Raza P.G. College Rampur

# (6)

# MEDICINAL PLANTS

Survey Report Submitted to Department of Botany,

Govt. Raza P.G. College Rampur,

for the Partial fulfillment of M.Sc. Botany Ist Semester

LIQUORICE (2022-23)



Submitted by Anamta Sifat Roll No. 239114030028

Under the Supervision Dr. Durgesh Singh Yadav (Department of Botany) Govt. Raza P.G. College Rampur

## ORNAMENTAL HERB'S OF RAMPUR

A SURVEY REPORT SUBMITTED TO DEPARTMENT OF BOTANY GOVT RAZA P.G COLLEGE RAMPUR

> For the partial fulfillment of MSc Botany Sem- Ist (2022-23)



Submitted by: Fiza Noor

M.Sc Ist Sem

Roll No. :- 239114030013

Under the supervision Asst. Prof. Dr. Pratibha Mam

Department of Botany

Govt Raza PG College Rampur

## **MODEL AND CHARTS**

























































# ICT ENABLED TOOLS Smart Classes

















### GOOGLE CLASSROOM



#### ONLINE CLASS USING TAB







#### NOTES SHARING THROUGH WHATSAPP





#### E-CORNER OF RAZA COLLEGE WhatsApp × M Search results - seemateotia73 × S Govt. Raza PG College, Rampur × + ø 역 ☆ 한 □ ⑩ : GOVT. RAZA POST GRADUATE COLLEGE, RAMPUR Re-Accredited 'B' Grade by NAAC Affiliated to M.J.P Rohilhthand University, Barellly Established in 16 July 1849 study e- corner for the students उत्तर प्रदेश शासन द्वारा लोकडाउन को देखते हुए विद्यार्थियों हेतु प्रदत्त स्टडी मेटेरियल , econtent यत्रं लिंक 🧰 स्वयं प्रभा के अन्तर्गत प्रसारित किये जाने वाले निशुत्क चैनलों की जानकारी छात्रों के मध्य प्रचारित किये जाने के सम्बन्ध में 📫 RΔ B.A. B.A. B.A. B.A. B.A. Type here to search × | M Search results - s