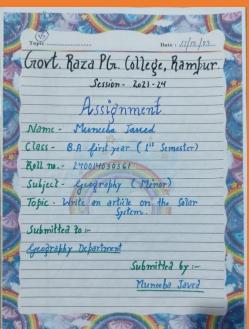

नमेंट टास्क पूरा करेंगे और प्रश्नों के हस्त लिखित उत्तर देंगे।

write or bure 3g, attenue cree go even are twen a per infrare our unit.

All the students will complete the assignment task themselves and give hand written answers to the questions.

\*\*Gend at ran: Name of the examinee: Soban Shand

whether arms name of the Father:

Whether \( \text{Max} \) \( \text{Max}



## GOVT. RAZA PG COLLEGE, RAMPUR (UP)

#### **FACULTY OF COMMERCE** MID-TERM ASSIGNMENT

SESSION -2021-22

Subject

- Business Organisation - Ravinder Singh

Father's name

Name

- Tikanam Singh

Class Roll Number

University Roll Number - 1134 Maximum Marks

Marks Obtained

parinder

Student signature

Teacher signature

**Head of Department** 









## ASSIGNMENT – English













# **ASSIGNMENT – Geography**







#### **ASSIGNMENT - Psychology**









## ASSIGNMENT – Hindi











# PROJECT - Psychology















MICROWAVE ELECTRONICS

A Project Submitted

TO

INTERPLICATION OF THE AWARD OF THE AWARD OF SCIENCE IN PHYSICS
BY

KUMARI POOJA
(ROLL NO: 210334030004)

SUPERVISOR
Dr. SUMAN LATA
Assistant Professor
Department of Physics
Govt. Raza PO College

Rampur-244901











SUBITTED BY:

AKSHAY KUMAR FATHER NAME: MR MANGAL SEN ROLL NO. 239114030082

SUMITTED TO:

DR.SHAILENDRA KUMAR

## PROJECT – Geography







## PROJECT – Hindi









## **SURVEY**

## WILD HERBS

#### Survey Report

Submitted to Department of Botany,

## Govt. Raza P.G. College Rampur,

for the Partial fulfillment of M.Sc. Botany Ist Semester (2022-23)



Submitted by Abhika Singh Roll No. 239114030001

U