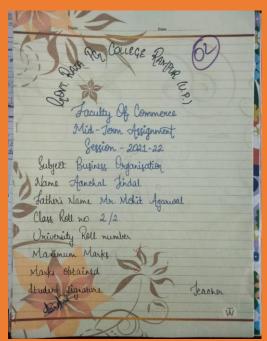

#### **FACULTY OF COMMERCE** MID-TERM ASSIGNMENT

SESSION -2021-22

Subject

- Business Organisation - Ravinder Singh

Father's name

Name

- Tikanam Singh

Class Roll Number

University Roll Number - 1134 Maximum Marks

Marks Obtained

parinder

Student signature

Teacher signature

**Head of Department** 