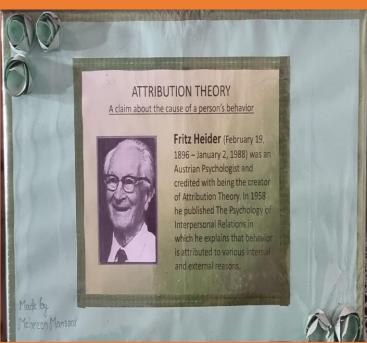

ent of Botany Govt. Raza P.G. College Rampur

# (6)

# MEDICINAL PLANTS

Survey Report Submitted to Department of Botany,

Govt. Raza P.G. College Rampur,

for the Partial fulfillment of M.Sc. Botany Ist Semester

LIQUORICE (2022-23)



Submitted by Anamta Sifat Roll No. 239114030028

Under the Supervision Dr. Durgesh Singh Yadav (Department of Botany) Govt. Raza P.G. College Rampur

## ORNAMENTAL HERB'S OF RAMPUR

A SURVEY REPORT SUBMITTED TO DEPARTMENT OF BOTANY GOVT RAZA P.G COLLEGE RAMPUR

> For the partial fulfillment of MSc Botany Sem- Ist (2022-23)



Submitted by: Fiza Noor

M.Sc Ist Sem

Roll No. :- 239114030013

Under the supervision Asst. Prof. Dr. Pratibha Mam

Department of Botany

Govt Raza PG College Rampur

## **MODEL AND CHARTS**

























































# ICT ENABLED TOOLS Smart Classes

















### GOOGLE CLASSROOM



#### ONLINE CLASS USING TAB







#### NOTES SHARING THROUGH WHATSAPP





#### E-CORNER OF RAZA COLLEGE WhatsApp × M Search results - seemateotia73 × S Govt. Raza PG College, Rampur × + ø 역 ☆ 한 □ ⑩ : GOVT. RAZA POST GRADUATE COLLEGE, RAMPUR Re-Accredited 'B' Grade by NAAC Affiliated to M.J.P Rohilhthand University, Barellly Established in 16 July 1849 study e- corner for the students उत्तर प्रदेश शासन द्वारा लोकडाउन को देखते हुए विद्यार्थियों हेतु प्रदत्त स्टडी मेटेरियल , econtent यत्रं लिंक 🧰 स्वयं प्रभा के अन्तर्गत प्रसारित किये जाने वाले निशुत्क चैनलों की जानकारी छात्रों के मध्य प्रचारित किये जाने के सम्बन्ध में 📫 RΔ B.A. B.A. B.A. B.A. B.A. Type here to search × | M Search results - seemateotia73