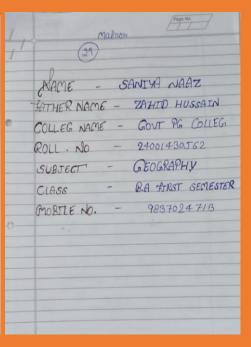

ट टास्क पूरा करेंगे और प्रश्नों के हस्त लिखित उत्तर देंगे।

write or bure 3g, attenue cree go even are twen a per infrare our unit.

All the students will complete the assignment task themselves and give hand written answers to the questions.

\*\*Gend at ran: Name of the examinee: Soban Shand

whether arms name of the Father:

Whether \( \text{Max} \) \( \text{Max}



## GOVT. RAZA PG COLLEGE, RAMPUR (UP)

#### **FACULTY OF COMMERCE** MID-TERM ASSIGNMENT

SESSION -2021-22

Subject

- Business Organisation - Ravinder Singh

Father's name

Name

- Tikanam Singh

Class Roll Number

University Roll Number - 1134 Maximum Marks

Marks Obtained

parinder

Student signature

Teacher signature

**Head of Department** 









## ASSIGNMENT – English













# **ASSIGNMENT – Geography**







#### **ASSIGNMENT - Psychology**









## ASSIGNMENT – Hindi











# PROJECT - Psychology















MICROWAVE ELECTRONICS

A Project Submitted

TO

INTERPLICATION OF THE AWARD OF THE AWARD OF SCIENCE IN PHYSICS
BY

KUMARI POOJA
(ROLL NO: 210334030004)

SUPERVISOR
Dr. SUMAN LATA
Assistant Professor
Department of Physics
Govt. Raza PO College

Rampur-244901











SUBITTED BY:

AKSHAY KUMAR FATHER NAME: MR MANGAL SEN ROLL NO. 239114030082

SUMITTED TO:

DR.SHAILENDRA KUMAR

## PROJECT – Geography







## PROJECT – Hindi









## **SURVEY**

## WILD HERBS

#### Survey Report

Submitted to Department of Botany,

## Govt. Raza P.G. College Rampur,

for the Partial fulfillment of M.Sc. Botany Ist Semester (2022-23)



Submitted by Abhika Singh Roll No. 239114030001

Under