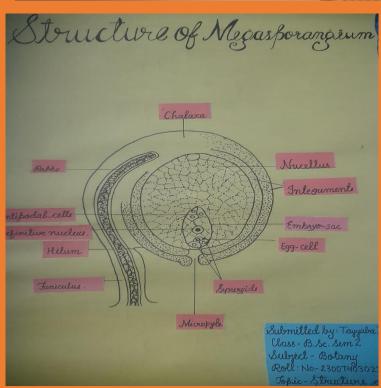

ssor** Department of Botany Govt. Raza P.G. College Rampur

# (6)

# MEDICINAL PLANTS

Survey Report Submitted to Department of Botany,

Govt. Raza P.G. College Rampur,

for the Partial fulfillment of M.Sc. Botany Ist Semester

LIQUORICE (2022-23)



Submitted by Anamta Sifat Roll No. 239114030028

Under the Supervision Dr. Durgesh Singh Yadav (Department of Botany) Govt. Raza P.G. College Rampur

## ORNAMENTAL HERB'S OF RAMPUR

A SURVEY REPORT SUBMITTED TO DEPARTMENT OF BOTANY GOVT RAZA P.G COLLEGE RAMPUR

> For the partial fulfillment of MSc Botany Sem- Ist (2022-23)



Submitted by: Fiza Noor

M.Sc Ist Sem

Roll No. :- 239114030013

Under the supervision Asst. Prof. Dr. Pratibha Mam

Department of Botany

Govt Raza PG College Rampur

## **MODEL AND CHARTS**

























































# ICT ENABLED TOOLS Smart Classes

















### GOOGLE CLASSROOM



#### ONLINE CLASS USING TAB







#### NOTES SHARING THROUGH WHATSAPP





#### E-CORNER OF RAZA COLLEGE WhatsApp × M Search results - seemateotia73 × S Govt. Raza PG College, Rampur × + ø 역 ☆ 한 □ ⑩ : GOVT. RAZA POST GRADUATE COLLEGE, RAMPUR Re-Accredited 'B' Grade by NAAC Affiliated to M.J.P Rohilhthand University, Barellly Established in 16 July 1849 study e- corner for the students उत्तर प्रदेश शासन द्वारा लोकडाउन को देखते हुए विद्यार्थियों हेतु प्रदत्त स्टडी मेटेरियल , econtent यत्रं लिंक 🧰 स्वयं प्रभा के अन्तर्गत प्रसारित किये जाने वाले निशुत्क चैनलों की जानकारी छात्रों के मध्य प्रचारित किये जाने के सम्बन्ध में 📫 RΔ B.A. B.A. B.A. B.A. B.A. Type here to search × | M Search results -