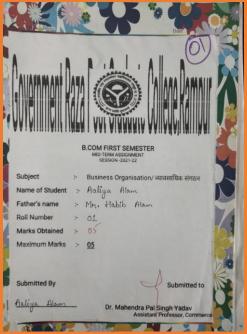

#### **FACULTY OF COMMERCE** MID-TERM ASSIGNMENT

SESSION -2021-22

Subject

- Business Organisation - Ravinder Singh

Father's name

Name

- Tikanam Singh

Class Roll Number

University Roll Number - 1134 Maximum Marks

Marks Obtained

parinder

Student signature

Teacher signature

**Head of Department** 