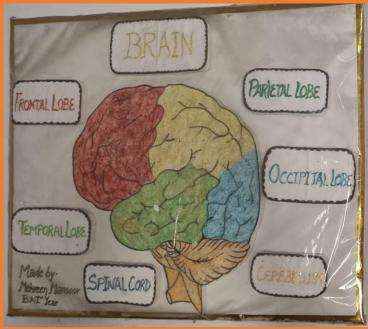

Department of Botany Govt. Raza P.G. College Rampur

# (6)

# MEDICINAL PLANTS

Survey Report Submitted to Department of Botany,

Govt. Raza P.G. College Rampur,

for the Partial fulfillment of M.Sc. Botany Ist Semester

LIQUORICE (2022-23)



Submitted by Anamta Sifat Roll No. 239114030028

Under the Supervision Dr. Durgesh Singh Yadav (Department of Botany) Govt. Raza P.G. College Rampur

## ORNAMENTAL HERB'S OF RAMPUR

A SURVEY REPORT SUBMITTED TO DEPARTMENT OF BOTANY GOVT RAZA P.G COLLEGE RAMPUR

> For the partial fulfillment of MSc Botany Sem- Ist (2022-23)



Submitted by: Fiza Noor

M.Sc Ist Sem

Roll No. :- 239114030013

Under the supervision Asst. Prof. Dr. Pratibha Mam

Department of Botany

Govt Raza PG College Rampur

## **MODEL AND CHARTS**

























































# ICT ENABLED TOOLS Smart Classes

















### GOOGLE CLASSROOM



#### ONLINE CLASS USING TAB







#### NOTES SHARING THROUGH WHATSAPP





#### E-CORNER OF RAZA COLLEGE WhatsApp × M Search results - seemateotia73 × S Govt. Raza PG College, Rampur × + ø 역 ☆ 한 □ ⑩ : GOVT. RAZA POST GRADUATE COLLEGE, RAMPUR Re-Accredited 'B' Grade by NAAC Affiliated to M.J.P Rohilhthand University, Barellly Established in 16 July 1849 study e- corner for the students उत्तर प्रदेश शासन द्वारा लोकडाउन को देखते हुए विद्यार्थियों हेतु प्रदत्त स्टडी मेटेरियल , econtent यत्रं लिंक 🧰 स्वयं प्रभा के अन्तर्गत प्रसारित किये जाने वाले निशुत्क चैनलों की जानकारी छात्रों के मध्य प्रचारित किये जाने के सम्बन्ध में 📫 RΔ B.A. B.A. B.A. B.A. B.A. Type here to search × | M Search results - seema