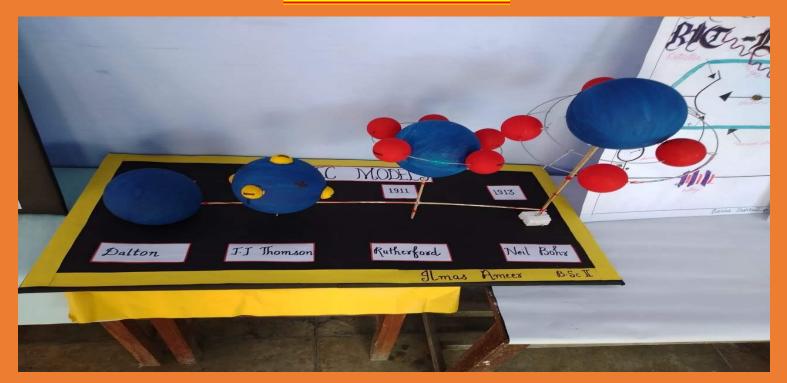

epmala Mam **Assistant Professor** Department of Botany Govt. Raza P.G. College Rampur

# (6)

# MEDICINAL PLANTS

Survey Report Submitted to Department of Botany,

Govt. Raza P.G. College Rampur,

for the Partial fulfillment of M.Sc. Botany Ist Semester

LIQUORICE (2022-23)



Submitted by Anamta Sifat Roll No. 239114030028

Under the Supervision Dr. Durgesh Singh Yadav (Department of Botany) Govt. Raza P.G. College Rampur

## ORNAMENTAL HERB'S OF RAMPUR

A SURVEY REPORT SUBMITTED TO DEPARTMENT OF BOTANY GOVT RAZA P.G COLLEGE RAMPUR

> For the partial fulfillment of MSc Botany Sem- Ist (2022-23)



Submitted by: Fiza Noor

M.Sc Ist Sem

Roll No. :- 239114030013

Under the supervision Asst. Prof. Dr. Pratibha Mam

Department of Botany

Govt Raza PG College Rampur

## **MODEL AND CHARTS**

























































# ICT ENABLED TOOLS Smart Classes

















### GOOGLE CLASSROOM



#### ONLINE CLASS USING TAB







#### NOTES SHARING THROUGH WHATSAPP





#### E-CORNER OF RAZA COLLEGE WhatsApp × M Search results - seemateotia73 × S Govt. Raza PG College, Rampur × + ø 역 ☆ 한 □ ⑩ : GOVT. RAZA POST GRADUATE COLLEGE, RAMPUR Re-Accredited 'B' Grade by NAAC Affiliated to M.J.P Rohilhthand University, Barellly Established in 16 July 1849 study e- corner for the students उत्तर प्रदेश शासन द्वारा लोकडाउन को देखते हुए विद्यार्थियों हेतु प्रदत्त स्टडी मेटेरियल , econtent यत्रं लिंक 🧰 स्वयं प्रभा के अन्तर्गत प्रसारित किये जाने वाले निशुत्क चैनलों की जानकारी छात्रों के मध्य प्रचारित किये जाने के सम्बन्ध में 📫 RΔ B.A. B.A. B.A. B.A. B.A. Type here to s