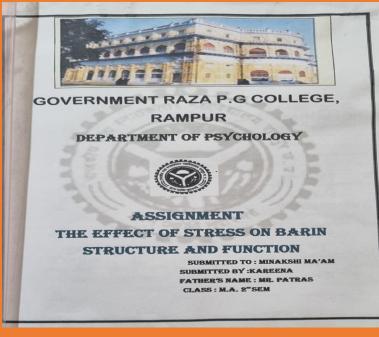

त लिखित उत्तर देंगे।

write or bure 3g, attenue cree go even are twen a per infrare our unit.

All the students will complete the assignment task themselves and give hand written answers to the questions.

\*\*Gend at ran: Name of the examinee: Soban Shand

whether arms name of the Father:

Whether \( \text{Max} \) \( \text{Max}



## GOVT. RAZA PG COLLEGE, RAMPUR (UP)

#### **FACULTY OF COMMERCE** MID-TERM ASSIGNMENT

SESSION -2021-22

Subject

- Business Organisation - Ravinder Singh

Father's name

Name

- Tikanam Singh

Class Roll Number

University Roll Number - 1134 Maximum Marks

Marks Obtained

parinder

Student signature

Teacher signature

**Head of Department** 









## ASSIGNMENT – English













# **ASSIGNMENT – Geography**







#### **ASSIGNMENT - Psychology**









## ASSIGNMENT – Hindi











# PROJECT - Psychology















MICROWAVE ELECTRONICS

A Project Submitted

TO

INTERPLICATION OF THE AWARD OF THE AWARD OF SCIENCE IN PHYSICS
BY

KUMARI POOJA
(ROLL NO: 210334030004)

SUPERVISOR
Dr. SUMAN LATA
Assistant Professor
Department of Physics
Govt. Raza PO College

Rampur-244901











SUBITTED BY:

AKSHAY KUMAR FATHER NAME: MR MANGAL SEN ROLL NO. 239114030082

SUMITTED TO:

DR.SHAILENDRA KUMAR

## PROJECT – Geography







## PROJECT – Hindi









## **SURVEY**

## WILD HERBS

#### Survey Report

Submitted to Department of Botany,

## Govt. Raza P.G. College Rampur,

for the Partial fulfillment of M.Sc. Botany Ist Semester (2022-23)



Submitted by Abhika Singh Roll No. 239114030001

Under the Supervision Dr. Hitendra Kumar Si