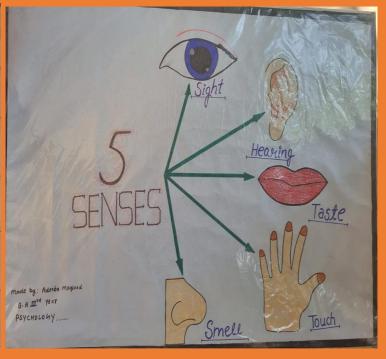

otany Govt. Raza P.G. College Rampur

# (6)

# MEDICINAL PLANTS

Survey Report Submitted to Department of Botany,

Govt. Raza P.G. College Rampur,

for the Partial fulfillment of M.Sc. Botany Ist Semester

LIQUORICE (2022-23)



Submitted by Anamta Sifat Roll No. 239114030028

Under the Supervision Dr. Durgesh Singh Yadav (Department of Botany) Govt. Raza P.G. College Rampur

## ORNAMENTAL HERB'S OF RAMPUR

A SURVEY REPORT SUBMITTED TO DEPARTMENT OF BOTANY GOVT RAZA P.G COLLEGE RAMPUR

> For the partial fulfillment of MSc Botany Sem- Ist (2022-23)



Submitted by: Fiza Noor

M.Sc Ist Sem

Roll No. :- 239114030013

Under the supervision Asst. Prof. Dr. Pratibha Mam

Department of Botany

Govt Raza PG College Rampur

## **MODEL AND CHARTS**

























































# ICT ENABLED TOOLS Smart Classes

















### GOOGLE CLASSROOM



#### ONLINE CLASS USING TAB







#### NOTES SHARING THROUGH WHATSAPP





#### E-CORNER OF RAZA COLLEGE WhatsApp × M Search results - seemateotia73 × S Govt. Raza PG College, Rampur × + ø 역 ☆ 한 □ ⑩ : GOVT. RAZA POST GRADUATE COLLEGE, RAMPUR Re-Accredited 'B' Grade by NAAC Affiliated to M.J.P Rohilhthand University, Barellly Established in 16 July 1849 study e- corner for the students उत्तर प्रदेश शासन द्वारा लोकडाउन को देखते हुए विद्यार्थियों हेतु प्रदत्त स्टडी मेटेरियल , econtent यत्रं लिंक 🧰 स्वयं प्रभा के अन्तर्गत प्रसारित किये जाने वाले निशुत्क चैनलों की जानकारी छात्रों के मध्य प्रचारित किये जाने के सम्बन्ध में 📫 RΔ B.A. B.A. B.A. B.A. B.A. Type here to search × | M Search results - seemateotia73 ( × S G