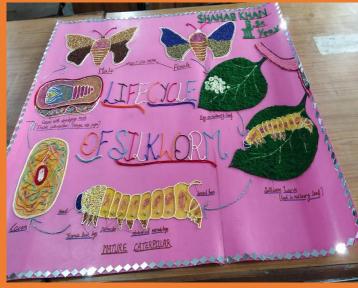

la Mam **Assistant Professor** Department of Botany Govt. Raza P.G. College Rampur

# (6)

# MEDICINAL PLANTS

Survey Report Submitted to Department of Botany,

Govt. Raza P.G. College Rampur,

for the Partial fulfillment of M.Sc. Botany Ist Semester

LIQUORICE (2022-23)



Submitted by Anamta Sifat Roll No. 239114030028

Under the Supervision Dr. Durgesh Singh Yadav (Department of Botany) Govt. Raza P.G. College Rampur

## ORNAMENTAL HERB'S OF RAMPUR

A SURVEY REPORT SUBMITTED TO DEPARTMENT OF BOTANY GOVT RAZA P.G COLLEGE RAMPUR

> For the partial fulfillment of MSc Botany Sem- Ist (2022-23)



Submitted by: Fiza Noor

M.Sc Ist Sem

Roll No. :- 239114030013

Under the supervision Asst. Prof. Dr. Pratibha Mam

Department of Botany

Govt Raza PG College Rampur

## **MODEL AND CHARTS**

























































# ICT ENABLED TOOLS Smart Classes

















### GOOGLE CLASSROOM



#### ONLINE CLASS USING TAB







#### NOTES SHARING THROUGH WHATSAPP





#### E-CORNER OF RAZA COLLEGE WhatsApp × M Search results - seemateotia73 × S Govt. Raza PG College, Rampur × + ø 역 ☆ 한 □ ⑩ : GOVT. RAZA POST GRADUATE COLLEGE, RAMPUR Re-Accredited 'B' Grade by NAAC Affiliated to M.J.P Rohilhthand University, Barellly Established in 16 July 1849 study e- corner for the students उत्तर प्रदेश शासन द्वारा लोकडाउन को देखते हुए विद्यार्थियों हेतु प्रदत्त स्टडी मेटेरियल , econtent यत्रं लिंक 🧰 स्वयं प्रभा के अन्तर्गत प्रसारित किये जाने वाले निशुत्क चैनलों की जानकारी छात्रों के मध्य प्रचारित किये जाने के सम्बन्ध में 📫 RΔ B.A. B.A. B.A. B.A. B.A. Type here to searc