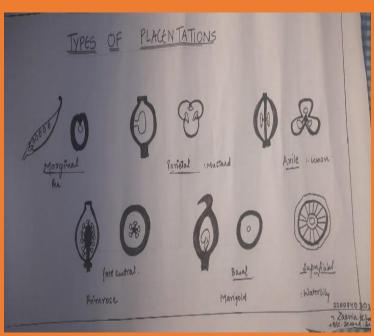

rofessor** Department of Botany Govt. Raza P.G. College Rampur

# (6)

# MEDICINAL PLANTS

Survey Report Submitted to Department of Botany,

Govt. Raza P.G. College Rampur,

for the Partial fulfillment of M.Sc. Botany Ist Semester

LIQUORICE (2022-23)



Submitted by Anamta Sifat Roll No. 239114030028

Under the Supervision Dr. Durgesh Singh Yadav (Department of Botany) Govt. Raza P.G. College Rampur

## ORNAMENTAL HERB'S OF RAMPUR

A SURVEY REPORT SUBMITTED TO DEPARTMENT OF BOTANY GOVT RAZA P.G COLLEGE RAMPUR

> For the partial fulfillment of MSc Botany Sem- Ist (2022-23)



Submitted by: Fiza Noor

M.Sc Ist Sem

Roll No. :- 239114030013

Under the supervision Asst. Prof. Dr. Pratibha Mam

Department of Botany

Govt Raza PG College Rampur

## **MODEL AND CHARTS**

























































# ICT ENABLED TOOLS Smart Classes

















### GOOGLE CLASSROOM



#### ONLINE CLASS USING TAB







#### NOTES SHARING THROUGH WHATSAPP





#### E-CORNER OF RAZA COLLEGE WhatsApp × M Search results - seemateotia73 × S Govt. Raza PG College, Rampur × + ø 역 ☆ 한 □ ⑩ : GOVT. RAZA POST GRADUATE COLLEGE, RAMPUR Re-Accredited 'B' Grade by NAAC Affiliated to M.J.P Rohilhthand University, Barellly Established in 16 July 1849 study e- corner for the students उत्तर प्रदेश शासन द्वारा लोकडाउन को देखते हुए विद्यार्थियों हेतु प्रदत्त स्टडी मेटेरियल , econtent यत्रं लिंक 🧰 स्वयं प्रभा के अन्तर्गत प्रसारित किये जाने वाले निशुत्क चैनलों की जानकारी छात्रों के मध्य प्रचारित किये जाने के सम्बन्ध में 📫 RΔ B.A. B.A. B.A. B.A. B.A. Type here to search × | M Search resul