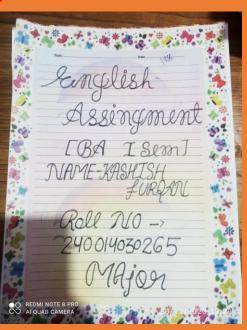

ask

सभी छात्र छात्राएँ खुद असाइनमेंट टास्क पूरा करेंगे और प्रश्नों के हस्त लिखित उत्तर देंगे।

write or bure 3g, attenue cree go even are twen a per infrare our unit.

All the students will complete the assignment task themselves and give hand written answers to the questions.

\*\*Gend at ran: Name of the examinee: Soban Shand

whether arms name of the Father:

Whether \( \text{Max} \) \( \text{Max}



## GOVT. RAZA PG COLLEGE, RAMPUR (UP)

#### **FACULTY OF COMMERCE** MID-TERM ASSIGNMENT

SESSION -2021-22

Subject

- Business Organisation - Ravinder Singh

Father's name

Name

- Tikanam Singh

Class Roll Number

University Roll Number - 1134 Maximum Marks

Marks Obtained

parinder

Student signature

Teacher signature

**Head of Department** 









## ASSIGNMENT – English













# **ASSIGNMENT – Geography**







#### **ASSIGNMENT - Psychology**









## ASSIGNMENT – Hindi











# PROJECT - Psychology















MICROWAVE ELECTRONICS

A Project Submitted

TO

INTERPLICATION OF THE AWARD OF THE AWARD OF SCIENCE IN PHYSICS
BY

KUMARI POOJA
(ROLL NO: 210334030004)

SUPERVISOR
Dr. SUMAN LATA
Assistant Professor
Department of Physics
Govt. Raza PO College

Rampur-244901











SUBITTED BY:

AKSHAY KUMAR FATHER NAME: MR MANGAL SEN ROLL NO. 239114030082

SUMITTED TO:

DR.SHAILENDRA KUMAR

## PROJECT – Geography







## PROJECT – Hindi









## **SURVEY**

## WILD HERBS

#### Survey Report

Submitted to Department of Botany,

## Govt. Raza P.G. College Rampur,

for the Partial fulfillment of M.Sc. Botany Ist Semester (2022-23)



Submitted by Abhik