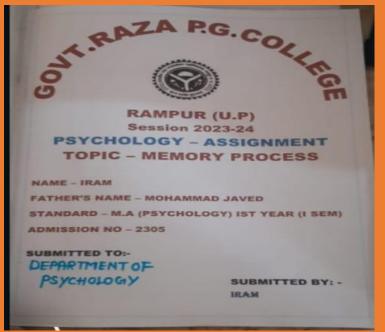

स्त लिखित उत्तर देंगे।

write or bure 3g, attenue cree go even are twen a per infrare our unit.

All the students will complete the assignment task themselves and give hand written answers to the questions.

\*\*Gend at ran: Name of the examinee: Soban Shand

whether arms name of the Father:

Whether \( \text{Max} \) \( \text{Max}



## GOVT. RAZA PG COLLEGE, RAMPUR (UP)

#### **FACULTY OF COMMERCE** MID-TERM ASSIGNMENT

SESSION -2021-22

Subject

- Business Organisation - Ravinder Singh

Father's name

Name

- Tikanam Singh

Class Roll Number

University Roll Number - 1134 Maximum Marks

Marks Obtained

parinder

Student signature

Teacher signature

**Head of Department** 









## ASSIGNMENT – English













# **ASSIGNMENT – Geography**







#### **ASSIGNMENT - Psychology**









## ASSIGNMENT – Hindi











# PROJECT - Psychology















MICROWAVE ELECTRONICS

A Project Submitted

TO

INTERPLICATION OF THE AWARD OF THE AWARD OF SCIENCE IN PHYSICS
BY

KUMARI POOJA
(ROLL NO: 210334030004)

SUPERVISOR
Dr. SUMAN LATA
Assistant Professor
Department of Physics
Govt. Raza PO College

Rampur-244901











SUBITTED BY:

AKSHAY KUMAR FATHER NAME: MR MANGAL SEN ROLL NO. 239114030082

SUMITTED TO:

DR.SHAILENDRA KUMAR

## PROJECT – Geography







## PROJECT – Hindi









## **SURVEY**

## WILD HERBS

#### Survey Report

Submitted to Department of Botany,

## Govt. Raza P.G. College Rampur,

for the Partial fulfillment of M.Sc. Botany Ist Semester (2022-23)



Submitted by Abhika Singh Roll No. 239114030001

Under the Supervision Dr. Hitendra Kumar