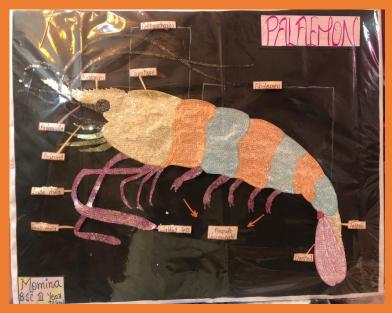

**Assistant Professor** Department of Botany Govt. Raza P.G. College Rampur

# (6)

# MEDICINAL PLANTS

Survey Report Submitted to Department of Botany,

Govt. Raza P.G. College Rampur,

for the Partial fulfillment of M.Sc. Botany Ist Semester

LIQUORICE (2022-23)



Submitted by Anamta Sifat Roll No. 239114030028

Under the Supervision Dr. Durgesh Singh Yadav (Department of Botany) Govt. Raza P.G. College Rampur

## ORNAMENTAL HERB'S OF RAMPUR

A SURVEY REPORT SUBMITTED TO DEPARTMENT OF BOTANY GOVT RAZA P.G COLLEGE RAMPUR

> For the partial fulfillment of MSc Botany Sem- Ist (2022-23)



Submitted by: Fiza Noor

M.Sc Ist Sem

Roll No. :- 239114030013

Under the supervision Asst. Prof. Dr. Pratibha Mam

Department of Botany

Govt Raza PG College Rampur

## **MODEL AND CHARTS**

























































# ICT ENABLED TOOLS Smart Classes

















### GOOGLE CLASSROOM



#### ONLINE CLASS USING TAB







#### NOTES SHARING THROUGH WHATSAPP





#### E-CORNER OF RAZA COLLEGE WhatsApp × M Search results - seemateotia73 × S Govt. Raza PG College, Rampur × + ø 역 ☆ 한 □ ⑩ : GOVT. RAZA POST GRADUATE COLLEGE, RAMPUR Re-Accredited 'B' Grade by NAAC Affiliated to M.J.P Rohilhthand University, Barellly Established in 16 July 1849 study e- corner for the students उत्तर प्रदेश शासन द्वारा लोकडाउन को देखते हुए विद्यार्थियों हेतु प्रदत्त स्टडी मेटेरियल , econtent यत्रं लिंक 🧰 स्वयं प्रभा के अन्तर्गत प्रसारित किये जाने वाले निशुत्क चैनलों की जानकारी छात्रों के मध्य प्रचारित किये जाने के सम्बन्ध में 📫 RΔ B.A. B.A. B.A. B.A. B.A. Type here to search × |