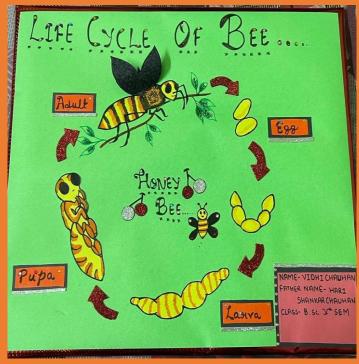

am **Assistant Professor** Department of Botany Govt. Raza P.G. College Rampur

# (6)

# MEDICINAL PLANTS

Survey Report Submitted to Department of Botany,

Govt. Raza P.G. College Rampur,

for the Partial fulfillment of M.Sc. Botany Ist Semester

LIQUORICE (2022-23)



Submitted by Anamta Sifat Roll No. 239114030028

Under the Supervision Dr. Durgesh Singh Yadav (Department of Botany) Govt. Raza P.G. College Rampur

## ORNAMENTAL HERB'S OF RAMPUR

A SURVEY REPORT SUBMITTED TO DEPARTMENT OF BOTANY GOVT RAZA P.G COLLEGE RAMPUR

> For the partial fulfillment of MSc Botany Sem- Ist (2022-23)



Submitted by: Fiza Noor

M.Sc Ist Sem

Roll No. :- 239114030013

Under the supervision Asst. Prof. Dr. Pratibha Mam

Department of Botany

Govt Raza PG College Rampur

## **MODEL AND CHARTS**

























































# ICT ENABLED TOOLS Smart Classes

















### GOOGLE CLASSROOM



#### ONLINE CLASS USING TAB







#### NOTES SHARING THROUGH WHATSAPP





#### E-CORNER OF RAZA COLLEGE WhatsApp × M Search results - seemateotia73 × S Govt. Raza PG College, Rampur × + ø 역 ☆ 한 □ ⑩ : GOVT. RAZA POST GRADUATE COLLEGE, RAMPUR Re-Accredited 'B' Grade by NAAC Affiliated to M.J.P Rohilhthand University, Barellly Established in 16 July 1849 study e- corner for the students उत्तर प्रदेश शासन द्वारा लोकडाउन को देखते हुए विद्यार्थियों हेतु प्रदत्त स्टडी मेटेरियल , econtent यत्रं लिंक 🧰 स्वयं प्रभा के अन्तर्गत प्रसारित किये जाने वाले निशुत्क चैनलों की जानकारी छात्रों के मध्य प्रचारित किये जाने के सम्बन्ध में 📫 RΔ B.A. B.A. B.A. B.A. B.A. Type here to search ×