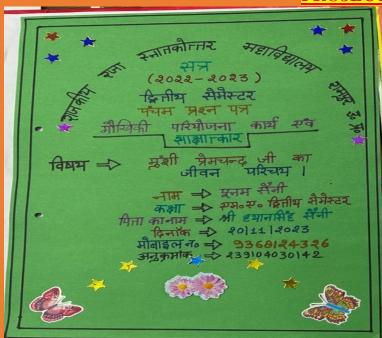

ame

- Tikanam Singh

Class Roll Number

University Roll Number - 1134 Maximum Marks

Marks Obtained

parinder

Student signature

Teacher signature

**Head of Department** 









## ASSIGNMENT – English













# **ASSIGNMENT – Geography**







#### **ASSIGNMENT - Psychology**









## ASSIGNMENT – Hindi











# PROJECT - Psychology















MICROWAVE ELECTRONICS

A Project Submitted

TO

INTERPLICATION OF THE AWARD OF THE AWARD OF SCIENCE IN PHYSICS
BY

KUMARI POOJA
(ROLL NO: 210334030004)

SUPERVISOR
Dr. SUMAN LATA
Assistant Professor
Department of Physics
Govt. Raza PO College

Rampur-244901











SUBITTED BY:

AKSHAY KUMAR FATHER NAME: MR MANGAL SEN ROLL NO. 239114030082

SUMITTED TO:

DR.SHAILENDRA KUMAR

## PROJECT – Geography







## PROJECT – Hindi









## **SURVEY**

## WILD HERBS

#### Survey Report

Submitted to Department of Botany,

## Govt. Raza P.G. College Rampur,

for the Partial fulfillment of M.Sc. Botany Ist Semester (2022-23)



Submitted by Abhika Singh Roll No. 239114030001

Under the Supervision Dr. Hitendra Kumar Singh (H.O.D.), Department of Botany Govt. Raza P.G. College Rampu

## TOPIC



Shrubs and trees (ANGIOSPERM) OF RAMPUR (U.P.)

**Survey Report** Submitted to Department of Botany, Govt Raza P.G. College, Rampur For the partial fulfillment of M.Sc. Botany Sem I (2022-23)



#### Submitted by:

Almaas Athar M.Sc. Botany Sem I Roll No. 239114030004

#### **Under the Supervision of:**

Dr. Deepmala Mam **Assistant Professor** Department of Botany Govt. Raza P.G. College Rampur

# (6)

# MEDICINAL PLANTS

Sur