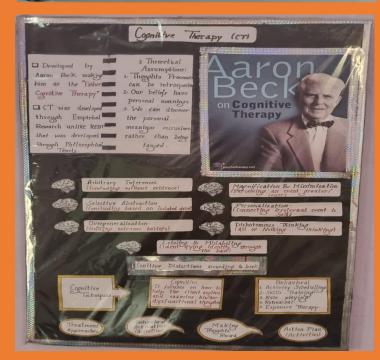

tment of Botany Govt. Raza P.G. College Rampur

# (6)

# MEDICINAL PLANTS

Survey Report Submitted to Department of Botany,

Govt. Raza P.G. College Rampur,

for the Partial fulfillment of M.Sc. Botany Ist Semester

LIQUORICE (2022-23)



Submitted by Anamta Sifat Roll No. 239114030028

Under the Supervision Dr. Durgesh Singh Yadav (Department of Botany) Govt. Raza P.G. College Rampur

## ORNAMENTAL HERB'S OF RAMPUR

A SURVEY REPORT SUBMITTED TO DEPARTMENT OF BOTANY GOVT RAZA P.G COLLEGE RAMPUR

> For the partial fulfillment of MSc Botany Sem- Ist (2022-23)



Submitted by: Fiza Noor

M.Sc Ist Sem

Roll No. :- 239114030013

Under the supervision Asst. Prof. Dr. Pratibha Mam

Department of Botany

Govt Raza PG College Rampur

## **MODEL AND CHARTS**

























































# ICT ENABLED TOOLS Smart Classes

















### GOOGLE CLASSROOM



#### ONLINE CLASS USING TAB







#### NOTES SHARING THROUGH WHATSAPP





#### E-CORNER OF RAZA COLLEGE WhatsApp × M Search results - seemateotia73 × S Govt. Raza PG College, Rampur × + ø 역 ☆ 한 □ ⑩ : GOVT. RAZA POST GRADUATE COLLEGE, RAMPUR Re-Accredited 'B' Grade by NAAC Affiliated to M.J.P Rohilhthand University, Barellly Established in 16 July 1849 study e- corner for the students उत्तर प्रदेश शासन द्वारा लोकडाउन को देखते हुए विद्यार्थियों हेतु प्रदत्त स्टडी मेटेरियल , econtent यत्रं लिंक 🧰 स्वयं प्रभा के अन्तर्गत प्रसारित किये जाने वाले निशुत्क चैनलों की जानकारी छात्रों के मध्य प्रचारित किये जाने के सम्बन्ध में 📫 RΔ B.A. B.A. B.A. B.A. B.A. Type here to search × | M Search results - seemateotia