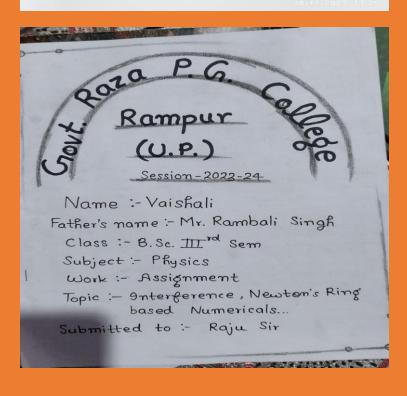

### **EXPERIMENTAL LEARNING - Physics Department**





#### **Quiz and PPT Presentation**









### **EXPERIMENTAL LEARNING - IOAC Training Sessions**













#### **ASSIGNMENT- Physics Department**





#### **GOVT. RAZA PG COLLEGE**

GEOGRAPHY PRACTICAL EXAM 2021
Assignment Task (A+B)

- 1- Roll Number :- 190014030601
- 2- Name of student :- Ansar Ali
- 3- Class :- B.A IIIrd
- 4- Father Name: Mohd Ibraheem
- 5- Subject :- Geography

#### Marks Obtained Detail's:-

- 1: Assignment PART A:-
- 2:-Assignment PART B:-
- 3:-Internal Assessment:-(Prac. Record etc)
- 4:- TOTAL Marks Obtained:-

Sign. Of Examiners

## GOVT. RAZA PG COLLEGE RAMPUR (U.P)

NAME:- KAMAL SINGH

FATHER'S NAME:-HUKAM SINGH

CLASS:- B.Sc -2nd (PCM)

SEMESTER:- 4TH

ROLL NO .:- 220074030339

SUBJECT:- PHYSICS





## **ASSIGNMENT - Commerce Department**

राजकीय रजा स्नातकोत्तर महाविदयालय Government Raza P.G. College रामप्र (रामप्र)

Rampur (Rampur)

वाणिज्यः असाडनमेंट टास्क

#### Commerce: Assignment Task

मधी अत्र अवार्ष खुद असाइनमेंट टास्क पूरा करेंगे और प्रश्नों के हस्त लिखित उत्तर देंगे। written answers to the questions.

पोशार्व का लाम Name of the examinee: SHATZT ALT पिता का लाम: Name of the Father: MEHBOOB SHAH परीक्षायी का अनुक्रमांक: Roll Number | 1 9 9 0 2 4 0 3 0 1 6 0 Class: Q. COM 3<sup>nd</sup> Year. इनकेट टारू दो बड़ों में विभावित है। बंक- अ में 15 फानों के बाद परिकारों द्वारा करना विविद्ध कर में देते हैं।

re properties of our A Bandha Ba ser, or A 15 with a ser vibrand quin and Ribbs are a 24 bit ours - A shared 15 and A ga Chair and River are a 24 bit bit) and they are grey con