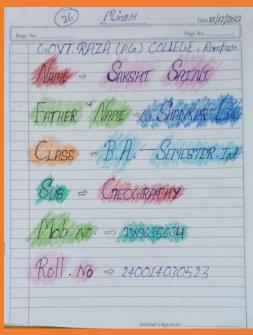

ेंट टास्क पूरा करेंगे और प्रश्नों के हस्त लिखित उत्तर देंगे।

write or bure 3g, attenue cree go even are twen a per infrare our unit.

All the students will complete the assignment task themselves and give hand written answers to the questions.

\*\*Gend at ran: Name of the examinee: Soban Shand

whether arms name of the Father:

Whether \( \text{Max} \) \( \text{Max}



## GOVT. RAZA PG COLLEGE, RAMPUR (UP)

#### **FACULTY OF COMMERCE** MID-TERM ASSIGNMENT

SESSION -2021-22

Subject

- Business Organisation - Ravinder Singh

Father's name

Name

- Tikanam Singh

Class Roll Number

University Roll Number - 1134 Maximum Marks

Marks Obtained

parinder

Student signature

Teacher signature

**Head of Department** 









## ASSIGNMENT – English













# **ASSIGNMENT – Geography**







#### **ASSIGNMENT - Psychology**









## ASSIGNMENT – Hindi











# PROJECT - Psychology















MICROWAVE ELECTRONICS

A Project Submitted

TO

INTERPLICATION OF THE AWARD OF THE AWARD OF SCIENCE IN PHYSICS
BY

KUMARI POOJA
(ROLL NO: 210334030004)

SUPERVISOR
Dr. SUMAN LATA
Assistant Professor
Department of Physics
Govt. Raza PO College

Rampur-244901











SUBITTED BY:

AKSHAY KUMAR FATHER NAME: MR MANGAL SEN ROLL NO. 239114030082

SUMITTED TO:

DR.SHAILENDRA KUMAR

## PROJECT – Geography







## PROJECT – Hindi









## **SURVEY**

## WILD HERBS

#### Survey Report

Submitted to Department of Botany,

## Govt. Raza P.G. College Rampur,

for the Partial fulfillment of M.Sc. Botany Ist Semester (2022-23)



Submitted by Abhika Singh Roll No. 239114030001

Und