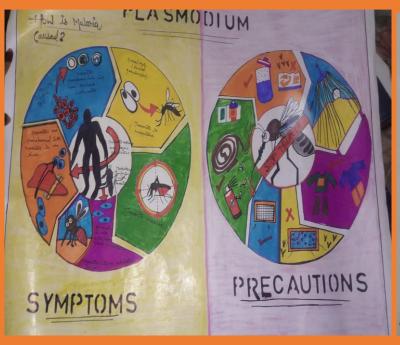

** Department of Botany Govt. Raza P.G. College Rampur

# (6)

# MEDICINAL PLANTS

Survey Report Submitted to Department of Botany,

Govt. Raza P.G. College Rampur,

for the Partial fulfillment of M.Sc. Botany Ist Semester

LIQUORICE (2022-23)



Submitted by Anamta Sifat Roll No. 239114030028

Under the Supervision Dr. Durgesh Singh Yadav (Department of Botany) Govt. Raza P.G. College Rampur

## ORNAMENTAL HERB'S OF RAMPUR

A SURVEY REPORT SUBMITTED TO DEPARTMENT OF BOTANY GOVT RAZA P.G COLLEGE RAMPUR

> For the partial fulfillment of MSc Botany Sem- Ist (2022-23)



Submitted by: Fiza Noor

M.Sc Ist Sem

Roll No. :- 239114030013

Under the supervision Asst. Prof. Dr. Pratibha Mam

Department of Botany

Govt Raza PG College Rampur

## **MODEL AND CHARTS**

























































# ICT ENABLED TOOLS Smart Classes

















### GOOGLE CLASSROOM



#### ONLINE CLASS USING TAB







#### NOTES SHARING THROUGH WHATSAPP





#### E-CORNER OF RAZA COLLEGE WhatsApp × M Search results - seemateotia73 × S Govt. Raza PG College, Rampur × + ø 역 ☆ 한 □ ⑩ : GOVT. RAZA POST GRADUATE COLLEGE, RAMPUR Re-Accredited 'B' Grade by NAAC Affiliated to M.J.P Rohilhthand University, Barellly Established in 16 July 1849 study e- corner for the students उत्तर प्रदेश शासन द्वारा लोकडाउन को देखते हुए विद्यार्थियों हेतु प्रदत्त स्टडी मेटेरियल , econtent यत्रं लिंक 🧰 स्वयं प्रभा के अन्तर्गत प्रसारित किये जाने वाले निशुत्क चैनलों की जानकारी छात्रों के मध्य प्रचारित किये जाने के सम्बन्ध में 📫 RΔ B.A. B.A. B.A. B.A. B.A. Type here to search × | M Search results - see