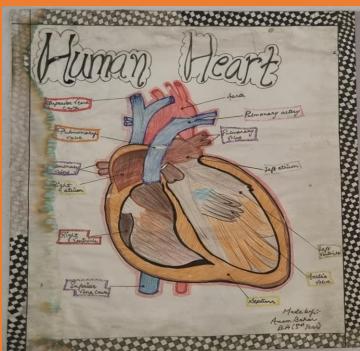

epartment of Botany Govt. Raza P.G. College Rampur

# (6)

# MEDICINAL PLANTS

Survey Report Submitted to Department of Botany,

Govt. Raza P.G. College Rampur,

for the Partial fulfillment of M.Sc. Botany Ist Semester

LIQUORICE (2022-23)



Submitted by Anamta Sifat Roll No. 239114030028

Under the Supervision Dr. Durgesh Singh Yadav (Department of Botany) Govt. Raza P.G. College Rampur

## ORNAMENTAL HERB'S OF RAMPUR

A SURVEY REPORT SUBMITTED TO DEPARTMENT OF BOTANY GOVT RAZA P.G COLLEGE RAMPUR

> For the partial fulfillment of MSc Botany Sem- Ist (2022-23)



Submitted by: Fiza Noor

M.Sc Ist Sem

Roll No. :- 239114030013

Under the supervision Asst. Prof. Dr. Pratibha Mam

Department of Botany

Govt Raza PG College Rampur

## **MODEL AND CHARTS**

























































# ICT ENABLED TOOLS Smart Classes

















### GOOGLE CLASSROOM



#### ONLINE CLASS USING TAB







#### NOTES SHARING THROUGH WHATSAPP





#### E-CORNER OF RAZA COLLEGE WhatsApp × M Search results - seemateotia73 × S Govt. Raza PG College, Rampur × + ø 역 ☆ 한 □ ⑩ : GOVT. RAZA POST GRADUATE COLLEGE, RAMPUR Re-Accredited 'B' Grade by NAAC Affiliated to M.J.P Rohilhthand University, Barellly Established in 16 July 1849 study e- corner for the students उत्तर प्रदेश शासन द्वारा लोकडाउन को देखते हुए विद्यार्थियों हेतु प्रदत्त स्टडी मेटेरियल , econtent यत्रं लिंक 🧰 स्वयं प्रभा के अन्तर्गत प्रसारित किये जाने वाले निशुत्क चैनलों की जानकारी छात्रों के मध्य प्रचारित किये जाने के सम्बन्ध में 📫 RΔ B.A. B.A. B.A. B.A. B.A. Type here to search × | M Search results - seemate